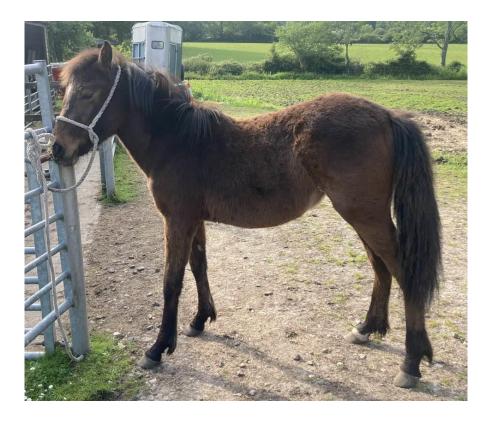

## Class 1 – New Forest Yearling, filly, colt, gelding

LOT 1 Mrs Kathleen Clarke CAMERON RUSSIAN DOLL M64/176 941000026034389 Bay, New Forest Pony, born 01 May 2022 FEMALE Sire : Bullhill Major (S56/110) gd: Fleetwater Pipit (M36/031) Dam :Cameron Babochka (M47/516) gs: Bakeburn Jethro (S39/239) (M47/516) gd: Cameron Dyevouchka II (M32/099) FOREST BRED Should make approx. 13.3 hh. Handled and wormed.