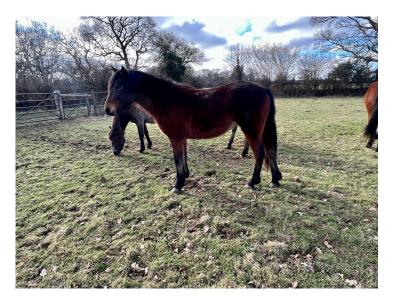

## Lot 24 Satu Heinonen

RUSHMOOR EASTER M63/023 941000026042926 Bay, New Forest Pony, born May 2021 FEMALE

Sire : Bunny II (S51/382) **Dam** :Rushmoor Lady Grey (M53/390)

gs: Bransgore Sovereign II (S33/144) gd: Lilly III (M36/475) gs: Pilley Prince William (G39/173) gd: Rushmoor Grey Jane (M45/441)

## FOREST BRED

Should make 14hh. Halter-broken and well-handled. Up-to-date with trimming and worming.