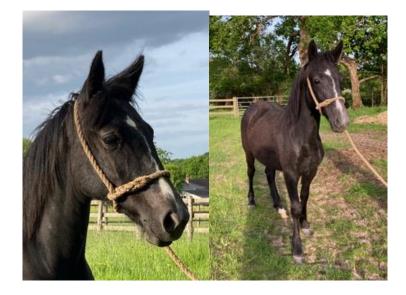

## LOT 16 Mr James Gerrelli BLAKESWATER SMOOTH JAZZ M64/437 941000026039526 Black, New Forest Pony, born

22 May 2022 FEMALE **Sire** : Woodfidley Top Gun (S49/222) **Dam** :Blakeswater Jazz Queen (M59/202) **FOREST BRED** Sweet natured, quiet filly.

**gs:** Burley Dunedin (G45/144) **gd:** Fir Tree Little Gracie (M40/292) **gs:** Lucky Lane Pegasus (S55/083) **gd:** Blakeswater Surala (M58/082)