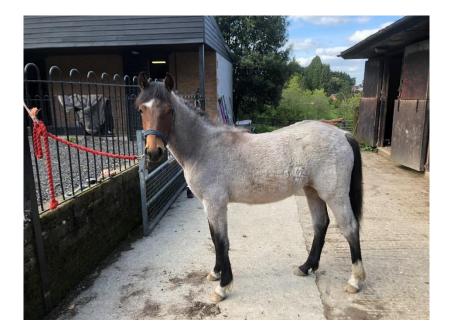

#### Lot 26 Messrs R & J Stride RUSHMOOR HAVEN M63/019 941000023025460 Bay, New Forest Pony, born May 2021 FEMALE

Sire : Rushmoor Dalesman (S57/150) Dam : Rushmoor Raven (M52/232)

gs: Bakeburn Benny (S45/042) gd: Rushmoor Rose-Marie (M47/334) gs: Buckland Cruiser (S41/018) gd: Rushmoor Splash (M45/039)

Well-handled, kind filly. Will make 14hh.