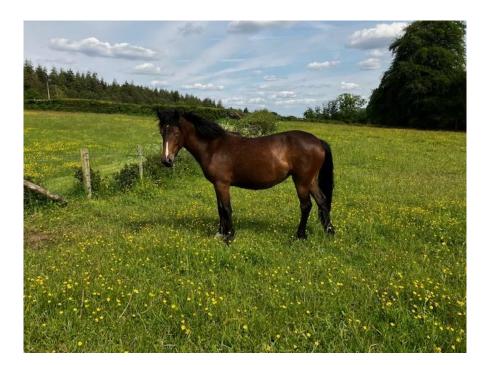

#### Lot 26 Messrs R & J Stride RUSHMOOR HAVEN M63/019 941000023025460 Bay, New Forest Pony, born May 2021 FEMALE

Sire : Rushmoor Dalesman (S57/150) Dam : Rushmoor Raven (M52/232)

gs: Bakeburn Benny (S45/042) gd: Rushmoor Rose-Marie (M47/334) gs: Buckland Cruiser (S41/018) gd: Rushmoor Splash (M45/039)

Well-handled, kind filly. Will make 14hh.