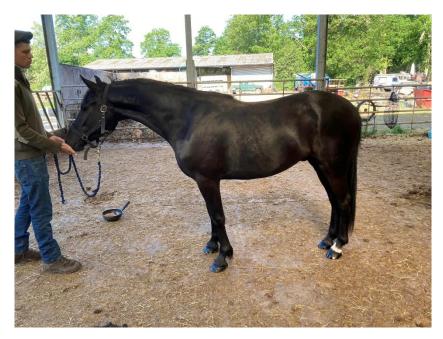

### Lot 22 Mr Tom Hordle

BROOMCOPSE ROYAL SCANDAL G62/194 953010005352374 Dark Bay, New Forest Pony, born 05 June 2020 GELD

Sire : Lovelyhill Hendrix (S46/067)

Dam : Broomcopse Tansy (M54/071)

FOREST BRED

gs: Luckington Leo (S32/087)

- gd: Yewtree Deep South (M39/304)
- **gs:** Limekiln Endeavour (S41/071)
- gd: Lindwude Issie (M48/035)

Well-mannered gelding. Eye-catching Black Beauty! Recent trim by farrier. Brought in from Forest beginning of May and ready to start his education.