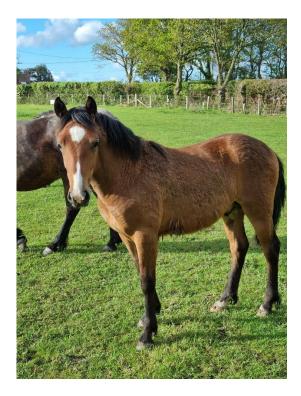

## Lot 24 Satu Heinonen

RUSHMOOR EASTER M63/023 941000026042926 Bay, New Forest Pony, born May 2021 FEMALE

Sire : Bunny II (S51/382) **Dam** :Rushmoor Lady Grey (M53/390)

gs: Bransgore Sovereign II (S33/144) gd: Lilly III (M36/475) gs: Pilley Prince William (G39/173) gd: Rushmoor Grey Jane (M45/441)

## FOREST BRED

Should make 14hh. Halter-broken and well-handled. Up-to-date with trimming and worming.